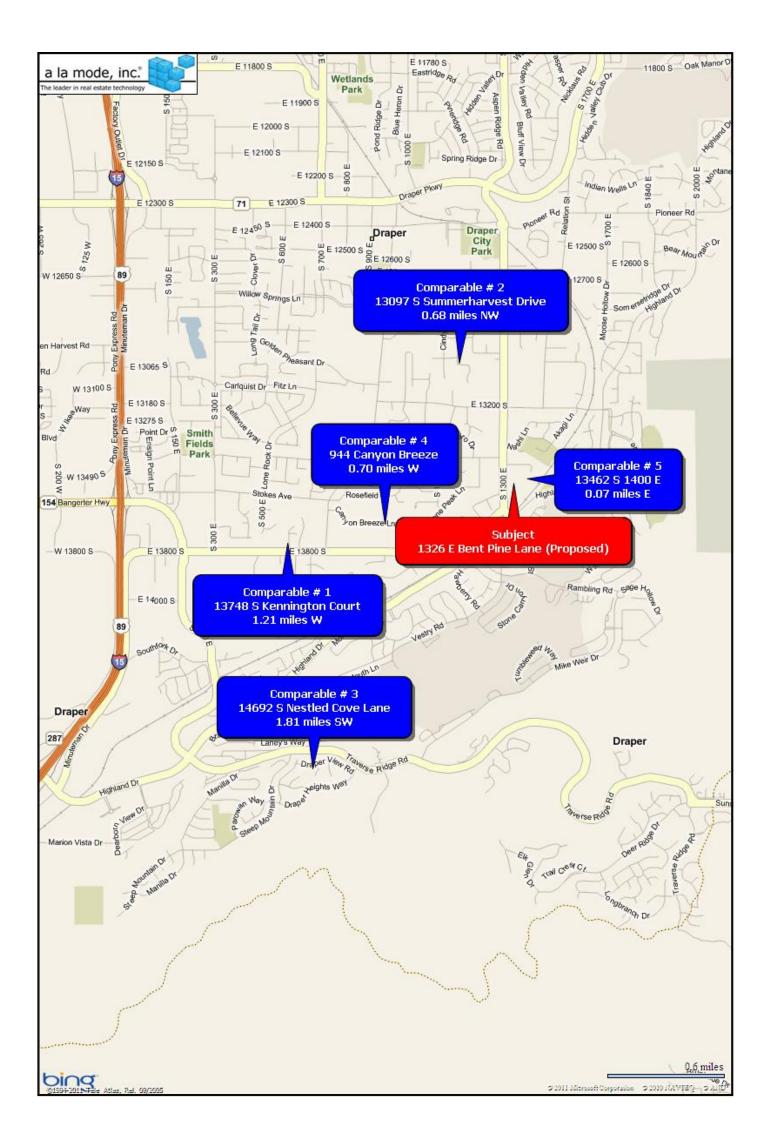

## LOCATED AT:

1353 E Bent Pine Lane (Proposed) Proposed Lot 4 Bent Pine Cove Subdivision Draper, Utah 84020