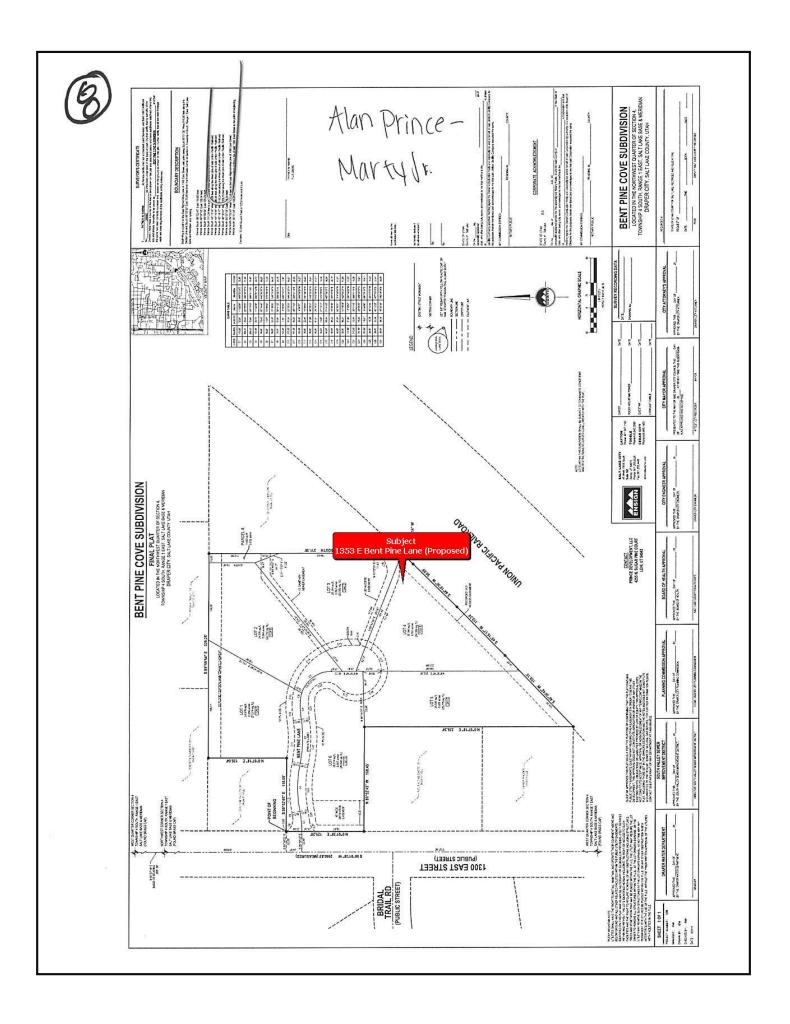

## LOCATED AT:

1353 E Bent Pine Lane (Proposed) Proposed Lot 4 Bent Pine Cove Subdivision Draper, Utah 84020